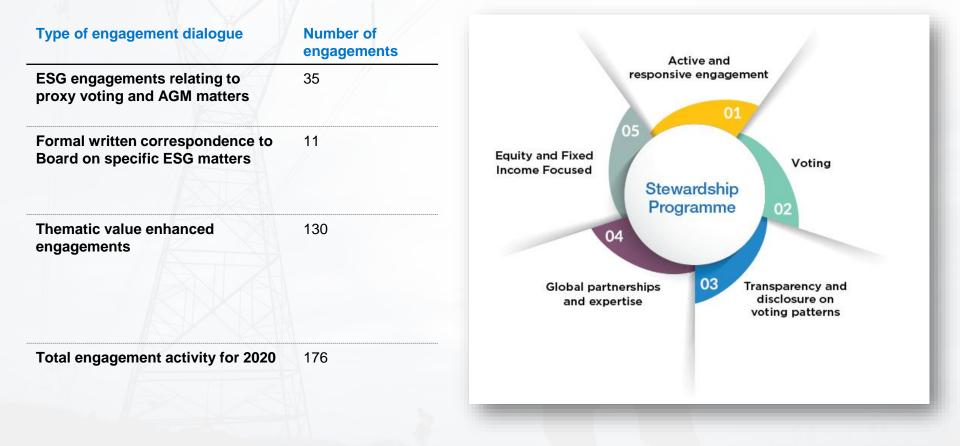

# ESG Engagements 2020

## Stewardship Engagement & Voting

- At Sanlam Investments, our stewardship activities forms a key component of our ESG framework and it encompasses two important areas- engaging with companies on material ESG issues and exercising our right to vote.
- When engaging with companies our purpose is to either seek additional understanding or, where necessary, to seek change that will protect and enhance the value of investments for which we are responsible.
- Our Corporate Governance unit provides oversight on matters relating to engagements along with the setting and prioritizing efforts



#### CORPORATE GOVERNANCE UNIT



# **Stewardship Program**



### **Engagements** Example engagement themes for 2020

Engagement theme



No. of engagements